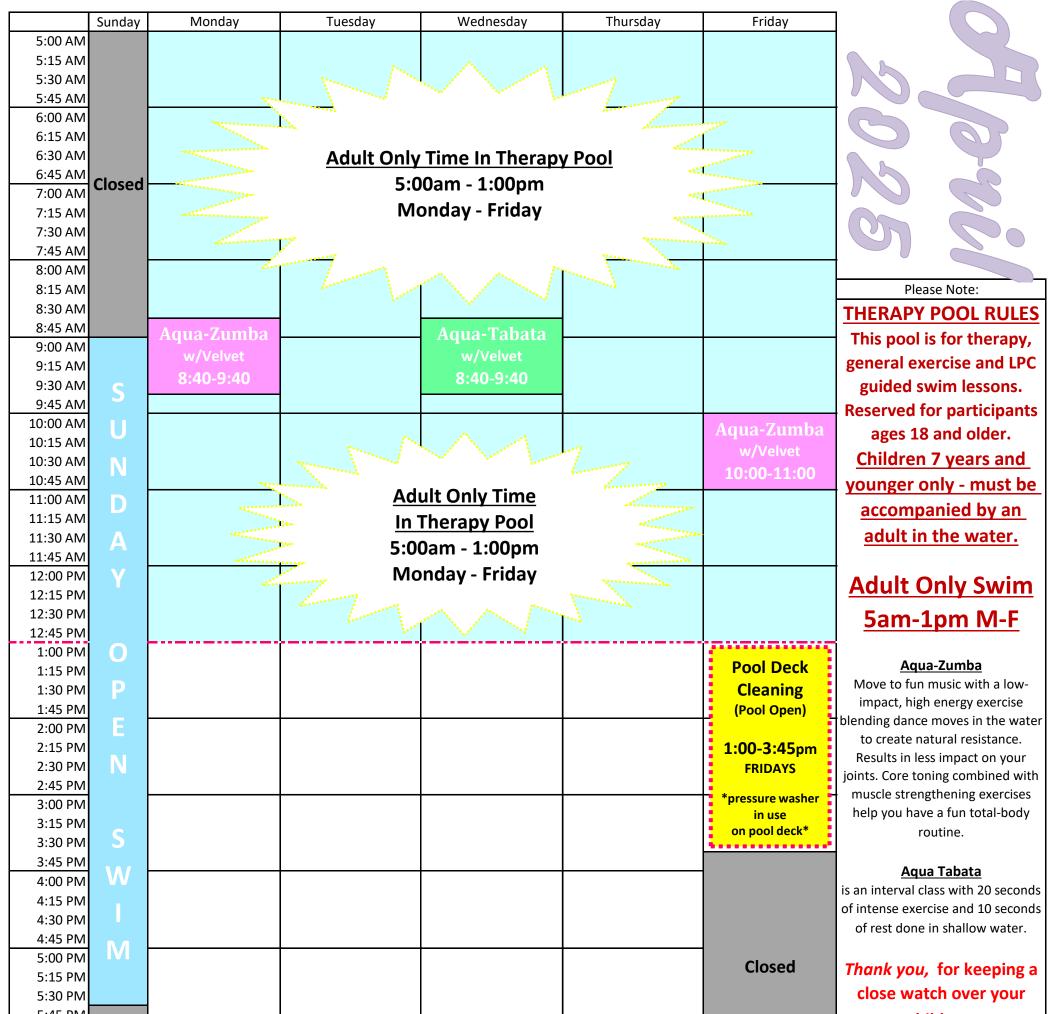

## Aquatics Schedule Therapy Pool

**NESS** 

LPC FIT

& AQUATICS

| 5:45 PM<br>6:00 PM<br>6:15 PM<br>6:30 PM    | Cardio-Water       | Cardio-Water       |          | children.<br><u>No Cellphone Zone.</u> |
|---------------------------------------------|--------------------|--------------------|----------|----------------------------------------|
| 6:45 PM<br>7:00 PM<br>7:15 PM <b>Closed</b> | w/Dee<br>6:30-7:30 | w/Dee<br>6:30-7:30 | Pool Hou | rs of Operations                       |
| 7:30 PM<br>7:45 PM                          |                    |                    |          | 9am-5:45 pm<br>ırs 5am-8:45 pm         |
| 8:00 PM<br>8:15 PM<br>8:30 PM               |                    |                    | Fri 5    | am-3:45 pm<br>t CLOSED                 |
| 8:45 PM                                     |                    |                    | 29       |                                        |